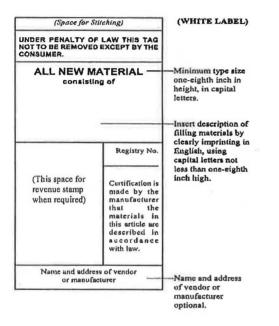

# Type No. 2

For articles of furniture with loose cushions.

| UNDER PENALTY OF LAW THIS TAG<br>NOT TO BE REMOVED EXCEPT BY THE<br>CONSUMER. |                                                                                                                                            | (WHITE LABEL)<br>            |
|-------------------------------------------------------------------------------|--------------------------------------------------------------------------------------------------------------------------------------------|------------------------------|
| ALL NEW Ma<br>consisti<br>BODY:                                               |                                                                                                                                            |                              |
| BACK CUSHIONS:                                                                |                                                                                                                                            |                              |
| SEAT CUSHIONS:                                                                |                                                                                                                                            |                              |
| (This space for                                                               | Registry No.                                                                                                                               | inch high.                   |
| (This space for<br>revenue stamp<br>when required)                            | Certification fa<br>made by the<br>manufacturer<br>that the<br>mutorials in<br>this article are<br>described in<br>accordance<br>with law. |                              |
| Nume and addres                                                               |                                                                                                                                            | -Name and address            |
| (Space for Stliching)                                                         |                                                                                                                                            | of vendor or<br>manufacturer |

### Type No. 2

For articles of furniture with loose cushions.

| UNDER PENALTY OF LAW THIS TAG<br>NOT TO BE REMOVED EXCEPT BY THE<br>CONSUMER. |                                                                                                                                                                                                                        | (WHITE LABEL)                |  |
|-------------------------------------------------------------------------------|------------------------------------------------------------------------------------------------------------------------------------------------------------------------------------------------------------------------|------------------------------|--|
| ALL NEW M.<br>consisti<br>BODY:                                               | Minimum type size<br>one-eighth litch in<br>height, in capital<br>letters.<br>—Insert description of<br>filling materials by<br>clearly imprinting in<br>English, using<br>capital letters not<br>less than one-eighth |                              |  |
| BACK CUSHIONS:                                                                |                                                                                                                                                                                                                        |                              |  |
| SEAT CUSHIONS                                                                 |                                                                                                                                                                                                                        |                              |  |
|                                                                               | Registry No.                                                                                                                                                                                                           | inch high.                   |  |
| (This space for<br>revenue stamp<br>when required)                            | Certification is<br>made by the<br>manufucturer<br>that the<br>materials in<br>this article are<br>described in<br>a c c or d an c c<br>with law.                                                                      |                              |  |
| Name and addres<br>or manufactor                                              |                                                                                                                                                                                                                        | -Name and address            |  |
| (Space for Stitching)                                                         |                                                                                                                                                                                                                        | of vendor or<br>manufacturer |  |