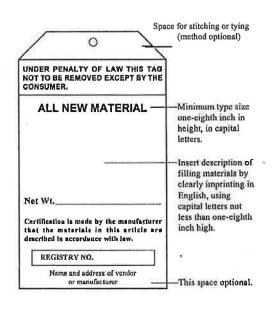

# Type No. 4

For bulk filling materials such as batting and pads.

÷

For packaged filling materials ready for use by the ultimate customer.

| UNDER PENALTY OF LAW THIS TAG<br>NOT TO BE REMOVED EXCEPT BY THE<br>CONSUMER.                                            |                                                                                           |
|--------------------------------------------------------------------------------------------------------------------------|-------------------------------------------------------------------------------------------|
| ALL NEW MATERIAL                                                                                                         | -Minimum type size<br>one-eighth inch in<br>height, in capital<br>letters.                |
| REGISTRY NO.                                                                                                             | —Insert description of<br>filling materials by<br>clearly imprinting in<br>English, using |
| Certification is made by the manufacturer<br>that the materials in this article are<br>described in accordance with law. | capital letters not<br>less than one-eighth<br>inch high.                                 |
| Name and address of vendor                                                                                               | -This space optional.                                                                     |

# Type No. 8

For bulk material such as batting and any filling material in loose or pre-fabricated form used or which can be used in articles of upholstered furniture.

| UNDER PENALTY OF LAW THIS TAG<br>NOT TO BE REMOVED EXCEPT BY THE<br>CONSUMER.                                                                                                                                                                                                                                          | Space for stitching<br>or tying.<br>(Method optional)                                                                                                  |
|------------------------------------------------------------------------------------------------------------------------------------------------------------------------------------------------------------------------------------------------------------------------------------------------------------------------|--------------------------------------------------------------------------------------------------------------------------------------------------------|
| ALL NEW MATERIAL                                                                                                                                                                                                                                                                                                       | Minimum type size<br>one-cighth inch in<br>height, in capital<br>letters.                                                                              |
| Net Wt<br>Certification is made by the manufacturer<br>that the materials in this article are<br>described in accordance with law. This<br>product meets the requirements of Bureau<br>of <u>Electronic and Appliance Repair</u> , Home<br>Furnishings <u>and Thermal Insulation</u><br>Technical Bulletin Number 117. | -Insert description of<br>filling materials by<br>clearly imprinting in<br>English, using<br>capital letters not<br>less than one-eighth<br>inch high. |
| REGISTRY NO.                                                                                                                                                                                                                                                                                                           |                                                                                                                                                        |
| Name and address of vendor                                                                                                                                                                                                                                                                                             | -This space optional.                                                                                                                                  |