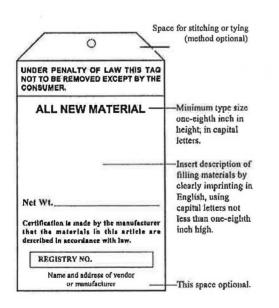

# Type No. 4

For bulk filling materials such as batting and pads.

÷

For packaged filling materials ready for use by the ultimate customer.

| UNDER PENALTY OF LAW THIS TAG<br>NOT TO BE REMOVED EXCEPT BY THE<br>CONSUMER.                                            |                                                                                           |
|--------------------------------------------------------------------------------------------------------------------------|-------------------------------------------------------------------------------------------|
| ALL NEW MATERIAL                                                                                                         | -Minimum type size<br>one-eighth inch in<br>height, in capital<br>letters.                |
| REGISTRY NO.                                                                                                             | —Insert description of<br>filling materials by<br>clearly imprinting in<br>English, using |
| Certification is made by the manufacturer<br>that the materials in this article are<br>described in accordance with law. | capital letters not<br>less than one-eighth<br>inch high.                                 |
| Name and address of vendor                                                                                               | -This space optional.                                                                     |

# Type No. 8

For bulk material such as batting and any filling material in loose or pre-fabricated form used or which can be used in articles of upholstered furniture.

| UNDER PENALTY OF LAW THIS TAG<br>NOT TO BE REMOVED EXCEPT BY THE<br>CONSUMER.                                                                                                                                                                                                                                          | Space for stitching<br>or tying.<br>(Method optional)                                                                                                  |
|------------------------------------------------------------------------------------------------------------------------------------------------------------------------------------------------------------------------------------------------------------------------------------------------------------------------|--------------------------------------------------------------------------------------------------------------------------------------------------------|
| ALL NEW MATERIAL                                                                                                                                                                                                                                                                                                       | Minimum type size<br>one-cighth inch in<br>height, in capital<br>letters.                                                                              |
| Net Wt<br>Certification is made by the manufacturer<br>that the materials in this article are<br>described in accordance with law. This<br>product meets the requirements of Bureau<br>of <u>Electronic and Appliance Repair</u> , Home<br>Furnishings <u>and Thermal Insulation</u><br>Technical Bulletin Number 117. | -Insert description of<br>filling materials by<br>clearly imprinting in<br>English, using<br>capital letters not<br>less than one-eighth<br>inch high. |
| REGISTRY NO.                                                                                                                                                                                                                                                                                                           |                                                                                                                                                        |
| Name and address of vendor                                                                                                                                                                                                                                                                                             | -This space optional.                                                                                                                                  |

# Type No. 8

For bulk material such as batting and any filling material in loose or pre-fabricated form used or which can be used in articles of upholstered furniture.

| UNDER PENALTY OF LAW THIS TAG<br>NOT TO BE REMOVED EXCEPT BY THE<br>CONSUMER.                                                                                                                                                                                                                                                        | <ul> <li>Space for stitching<br/>or tying.<br/>(Method optional)</li> </ul>                                                                             |
|--------------------------------------------------------------------------------------------------------------------------------------------------------------------------------------------------------------------------------------------------------------------------------------------------------------------------------------|---------------------------------------------------------------------------------------------------------------------------------------------------------|
| ALL NEW MATERIAL                                                                                                                                                                                                                                                                                                                     | Minimum type size<br>onc-eighth inch in<br>height, in capital<br>letters.                                                                               |
| Net WL<br>Certification is made by the manufacturer<br>that the materials in this article are<br>described in accordance with law. This<br>product meets the requirements of Bureau<br>of <u>Electronic and Appliance Repair</u> , Home<br>Furnishings <u>and Thermal Insulation</u><br>Technical Bulletin Number 117 <u>-2013</u> . | - Insert description of<br>filling materials by<br>clearly imprinting in<br>English, using<br>capital letters not<br>less than one-eighth<br>inch high. |
| REGISTRY NO.<br>Name and address of vendor<br>or manufacturer                                                                                                                                                                                                                                                                        | —This space optional.                                                                                                                                   |